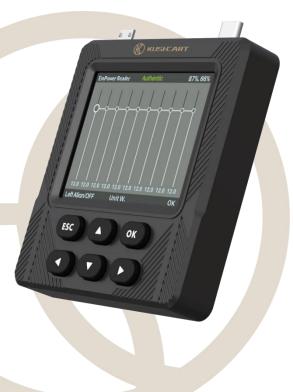

## **TAILOR YOUR OIL SPECIFIC NEEDS**

Connect with EmPower Reader for Optimal Power

- **Product Authentication**
- **User-Friendly Interface**
- **Output Power Reading/Writing**
- **Battery Status**
- **Long Battery Life**