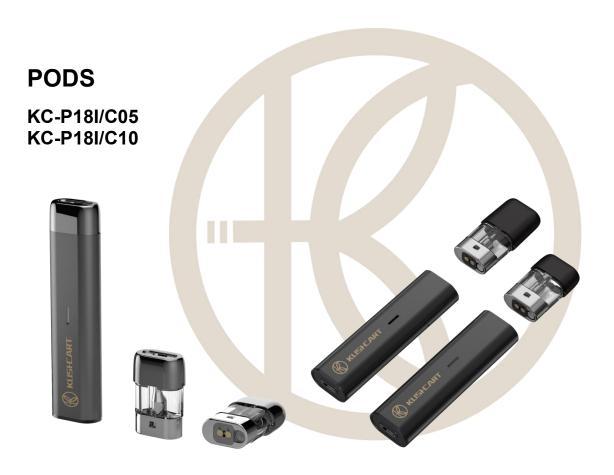

## **FEATURE**

## Splendid Structure

Serves as the smallest cannabis vaping pod, it testifies once again our savvy expertise on structural design and battery technology. All the functions you need are available there.

## Endless Experience

It doesn't matter how cold the environment is or how concentrated the extract is, just activate the preheat mode and get ready for your dream vacation. No clogging, dry heat and waste.

## **Ordering Information**

| KC-P18I/C05 | Volume 0.5ml |
|-------------|--------------|
| KC-P18I/C10 | Volume 1.0ml |