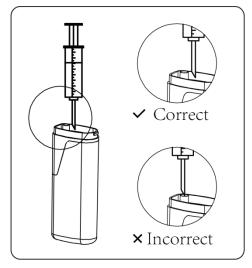

### 1. Oil Filling Steps

The syringe injects cigarette oil along the oil injection hole, control the amount of oil.

Immediately lock the cap on tightly, whitin 30 secs of filling.

Place inverted to exhaust air pressure.

#### 2. Precautions

- a. Insert a blunt needle into the space between the inner walls of the oil cup/or into the silicone oil injection hole, do not inject directly from the atomizer airway, otherwise the oil guide cotton will not absorb in time, resulting in oil leakage (as shown in the picture)
- b. During the oil filling process, the product needs to be kept vertical, fill the oil cup with oil through the needle, and do not fill it too full (95% or 98% of the actual oil filling is the best, that is, actually inject 1.95ml-1.98ml of smoke oil), do not fill the oil too fast, it is best to inject at a uniform speed to prevent overflowing, please refer to the oil filling speed (14mm/s) (as shown in the figure);
- After filling the oil, put the atomizer cap on as soon as possible (it is recommended to complete this operation within 30 seconds to prevent too much air from entering the oil storage tank and causing errors) (as shown in the figure);