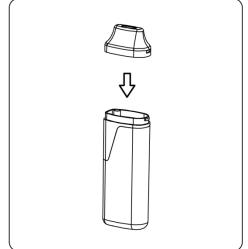

#### 2. Precautions

- a. Insert a blunt needle into the space between the inner walls of the oil cup/or into the silicone oil injection hole, do not inject directly from the atomizer airway, otherwise the oil guide cotton will not absorb in time, resulting in oil leakage (as shown in the picture)
- b. During the oil filling process, the product needs to be kept vertical, fill the oil cup with oil through the needle, and do not fill it too full (95% or 98% of the actual oil filling is the best, that is, actually inject 1.95ml-1.98ml of smoke oil), do not fill the oil too fast, it is best to inject at a uniform speed to prevent overflowing, please refer to the oil filling speed (14mm/s) (as shown in the figure);
- After filling the oil, put the atomizer cap on as soon as possible (it is recommended to complete this operation within 30 seconds to prevent too much air from entering the oil storage tank and causing errors) (as shown in the figure);

- d. Use mechanical equipment to press the atomizer cap, you must ensure that the cigarette holder is pressed in place, and do not use too much force during the operation (as shown in the figure);
- e. After filling the oil, the product needs to be inverted for 1~2 hours (as shown in the figure).