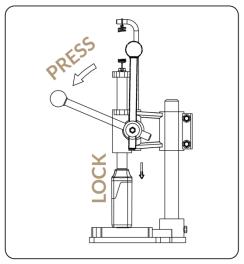

- d. Use mechanical equipment to press the atomizer cap, you must ensure that the cigarette holder is pressed in place, and do not use too much force during the operation (as shown in the figure);
- e. After filling the oil, the product needs to be inverted for 1~2 hours (as shown in the figure).