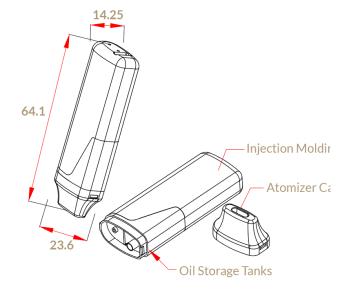

#### **FEATURE**

- The oil storage tank has a double-air channel structure, and the smoke can be release by inhaling. The SUS316 atomizer is more resistant to high temperature.
- Dimension: 64.1mm(L)\*23.6mm(W)\*14.25mm(T)
- Bottom Charging Port: Type-C
- Oil Storage Capacity: 2.0ML

#### **DIMENSION**