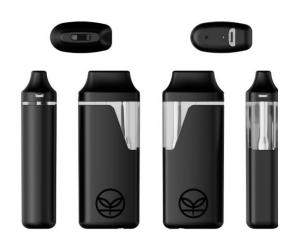

# **Atomizer Disposable Box**

## KCT-B10

#### **FEATURE**

- The oil storage tank has a double-air channel structure, and the smoke can be release by inhaling. The SUS316 atomizer is more resistant to high temperature.
- Dimension: 64.1mm(L)\*23.6mm(W)\*14.25mm(T)
- Bottom Charging Port: Type-C
- Oil Storage Capacity: 2.0ML