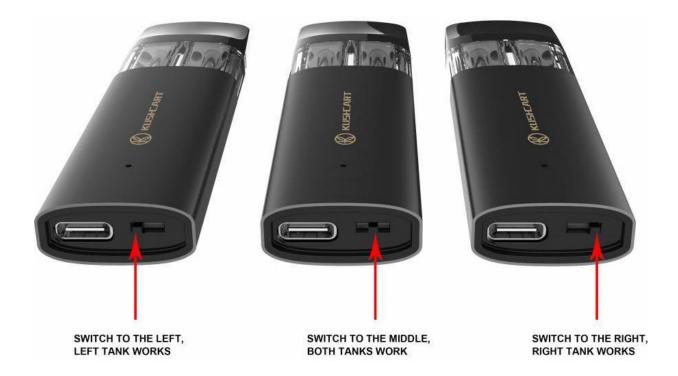

### **Filling Instruction**

 $\boldsymbol{A}$  and  $\boldsymbol{B}$  are the oil filling holes of the left and right tanks respectively.

C is the tanks airway hole.

Fill one flavor oil to one of A, and another flavor oil to one of B. (2 holes are same, A=A, B=B)

- Must keep the silicon plug in and fill oil from the hole, don't take out the silicon plug.
- Please use the blunt tip needles which areless than or equal to Ф1.8mm.
- Do not overfill or allow oil enterinto the center airway.

Install the mouthpieces as soon as possible after filling.

- Leave for 5 minutes before use.
- Remove the bottomlabel stickers before use.