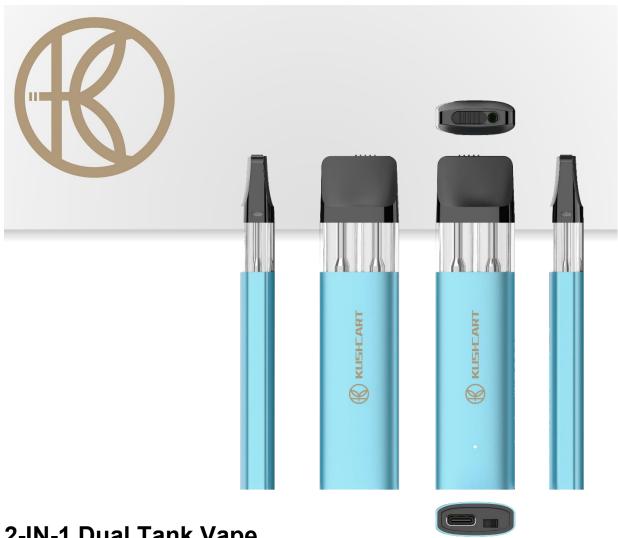

# 2-IN-1 Dual Tank Vape

# 2\* 1.0ml

# KC-D33/M20

## **Features**

- Tank Capacity: 1ML + 1ML
- Tank Material: PCTG
- Aperture size: 2\*1.8mm (Can be customized)
- Resistance: 1.5 ohm
- Coil: Ceramic
- Base Material: Aluminum Alloy
- Battery capacity: 265mAh
- Voltage: 3.6 V±0.15V
- Dimension: 97.5\*25.0\*11.0mm
- Type-C charging port









#### 2 Flavors in 1 Device



### **Filling Instruction**



 $\boldsymbol{A}$  and  $\boldsymbol{B}$  are the oil filling holes of the left and right tanks respectively.

C is the tanks airway hole.

Fill one flavor oil to one of A, and another flavor oil to one of B. (2 holes are same, A=A, B=B)

- Must keep the silicon plug in and fill oil from the hole, don't take out the silicon plug.
- Please use the blunt tip needles which areless than or