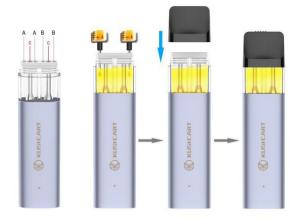

### **Filling Instruction**

 $\boldsymbol{A}$  and  $\boldsymbol{B}$  are the oil filling holes of the left and right tanks respectively.

C is the tanks airway hole.

Fill one flavor oil to one of A, and another flavor oil to one of B. (2 holes are same, A=A, B=B)

- Must keep the silicon plug in and fill oil from the hole, don't take out the silicon plug.
- Please use the blunt tip needles which areless than or equal to Ф1.8mm.
- Do not overfill or allow oil enterinto the center airway.

Install the mouthpieces as soon as possible after filling.

- Leave for 5 minutes before use.
- Remove the bottomlabel stickers before use.