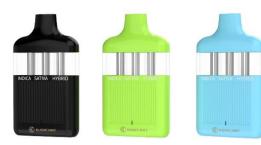

# **Three Oil Tanks Vape**

3\* (0.3ml / 0.5ml / 1.0ml / 2.2ml)

# KC-D34/M09/M15/M30/M60

### **Features**

- Aperture size: 4\*1.6mm
- Resistance: 1.3 ohm
- Coil: ceramic
- 3 flavor in 1 device, ceramic heating element
- Oil cup light up when inhale
- Battery: 280mAh
- Left (red light), Middle (white light), Right (blue light)
- press button 2 times to preheating
- Bottom switch to change flavors
- Left/ Middle/Right represent different flavors
- Size:44\*12\*74.8mm
- Net Weight:38.2g
- Type-C charging port