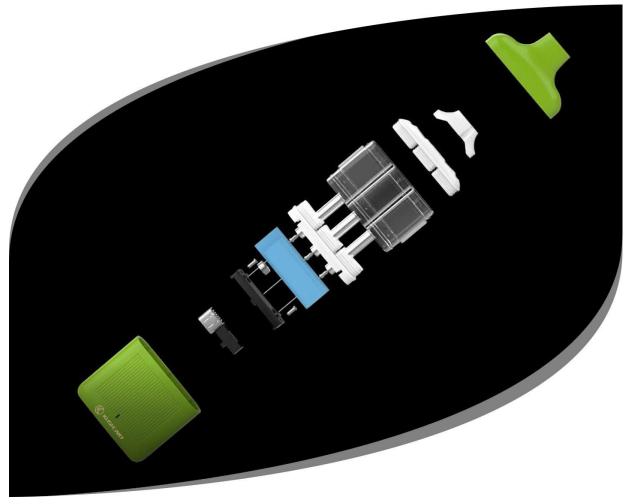

6660

Email: sales@thekushcart.com

KUSHCART LLC http://thekushcart.com



## **3 Oil Tanks Vape |** KC-D34/M09/M15/M30/M60







### **Features**

Tank Capacity: 2.2ML \* 3

Aperture size: 2\*1.8mm

Resistance: 1.3 ohm

Coil: ceramic

Preheat: YES

Voltage: 3.7V

Battery: 265mAh

Dimension: 80\*40\*18.5mm

Type-C charging port

# Product Structure

### **Features**

- Aperture size: 4\*1.6mm
- Resistance: 1.3 ohm
- Coil: ceramic
- 3 flavor in 1 device, ceramic heating element
- Oil cup light up when inhale
- Battery: 280mAh
- Left (red light), Middle (white light), Right (blue light)
- press button 2 times to preheating
- Bottom switch to change flavors
- Left/ Middle/Right represent different flavors
- Size:44\*12\*74.8mm
- Net Weight:38.2g
- Type-C charging port

Tel: 303-6806660









### **Filling Instruction**

- A/B/C respectively correspond to the left, middle and right oil tanks filling holes.
- Fill 3 different flavors oils from A/B/C.
- Must keep the silicon plug in and fill oil from the hole, do not take out the silicon plug.
- Please use the blunt tip needles which are less than or equal to ø 1.8mm.
- Do not overfill or allow oil enter into the center airway.
- Install the mouthpieces as soon as possible after filling.
- Leave for 5 minutes before use.
- Remove the silicon covers of the mouthpiece and bottom before use.
- d) Switch Flavors:
- The bottom three-gear toggle switch corresponds to the output of the three atomizing tanks on the left, middle and right of A/B/C respectively. Whichever side the switch is moved to, the corresponding atomizing tank wi