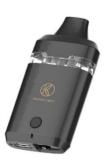

### **Features**

- Aperture size: 4\*1.6mm
- Resistance: 1.3 ohm
- Coil: ceramic
- 3 flavor in 1 device, ceramic heating element
- Oil cup light up when inhale
- Battery: 280mAh
- Left (red light), Middle (white light), Right (blue light)
- press button 2 times to preheating
- Bottom switch to change flavors
- Left/ Middle/Right represent different flavors
- Size:44\*12\*74.8mm
- Net Weight:38.2g
- Type-C charging port