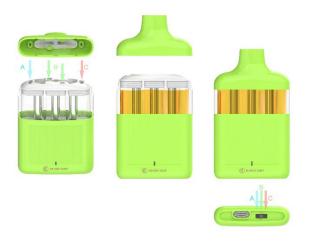

### **Filling Instruction**

- A/B/C respectively correspond to the left, middle and right oil tanks filling holes.
- Fill 3 different flavors oils from A/B/C.
- Must keep the silicon plug in and fill oil from the hole, do not take out the silicon plug.
- Please use the blunt tip needles which are less than or equal to ø 1.8mm.
- Do not overfill or allow oil enter into the center airway.
- Install the mouthpieces as soon as possible after filling.
- Leave for 5 minutes before use.
- Remove the silicon covers of the mouthpiece and bottom before use.
- d) Switch Flavors:
- The bottom three-gear toggle switch corresponds to the output of the three atomizing tanks on the left, middle and right of A/B/C respectively. Whichever side the switch is moved to, the corresponding atomizing tank will work when vaping.