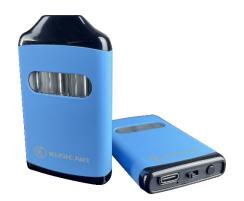

### **Features**

- Aperture size: 4\*1.6mm
- Resistance: 1.3 ohm
- Coil: ceramic
- 3 flavor in 1 device, ceramic heating element
- Oil cup light up when inhale
- Battery: 280mAh
- Left (red light), Middle (white light), Right (blue light)
- press button 2 times to preheating
- Bottom switch to change flavors
- Left/ Middle/Right represent different flavors
- Size:44\*12\*74.8mm
- Net Weight:38.2g
- Type-C charging port