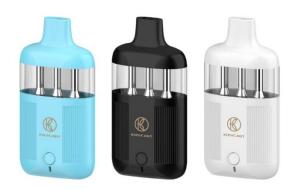

### **Features**

- Aperture size: 4\*1.6mm
- Resistance: 1.3 ohm
- Coil: ceramic
- 3 flavor in 1 device, ceramic heating element
- Oil cup light up when inhale
- Battery: 280mAh
- Left (red light), Middle (white light), Right (blue light)
- press button 2 times to preheating
- Bottom switch to change flavors
- Left/ Middle/Right represent different flavors
- Size:44\*12\*74.8mm
- Net Weight:38.2g
- Type-C charging port