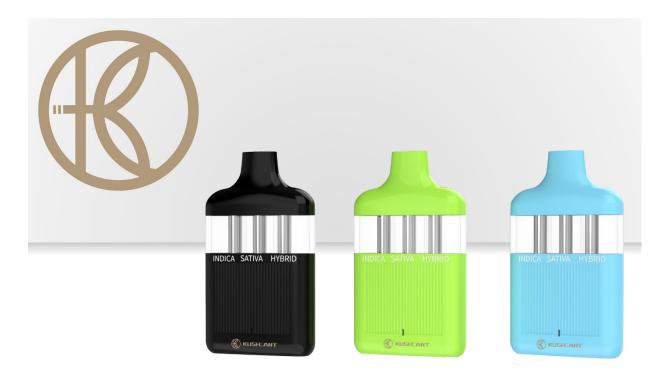

# **Three Oil Tanks Vape**

3\* (0.3ml / 0.5ml / 1.0ml / 2.2ml)

# KC-D34/M09/M15/M30/M60

### **Features**

- Aperture size: 4\*1.6mm
- Resistance: 1.3 ohm
- Coil: ceramic
- 3 flavor in 1 device, ceramic heating element
- Oil cup light up when inhale
- Battery: 280mAh
- Left (red light), Middle (white light), Right (blue light)
- press button 2 times to preheating
- Bottom switch to change flavors
- Left/ Middle/Right represent different flavors
- Size:44\*12\*74.8mm
- Net Weight:38.2g
- Type-C charging port