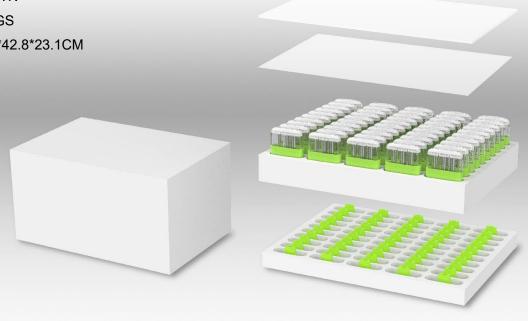

## **Packaging**

50PCS / White Box

400PCS / CTN

G.W.: 14 KGS

MEAS:55.9\*42.8\*23.1CM

Tel: 303-6806660