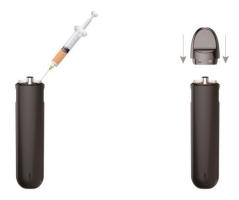

## Filling Guide

#### 1. Fill the tank with your cannabis oil.

Gently put the syringe between the airway and the outer wall of the oil tank and fill the tank with oil at a proper speed.

- Do not allow oil to enter the center airway!
- Do not top off the tank with oil.
- While filling oil, avoid dropping oil onto the shell to prevent chemical reactions. If so, please wipe it off immediately.
- 2. Press the mouthpiece into tank with a special jig within 3 minutes.
- Do not inject the oil into the airway!
- Do not top off the tank with oil.
- While filling oil, avoid dropping oil onto the PC shell to prevent chemical reactions. If so, please wipe it off immediately.