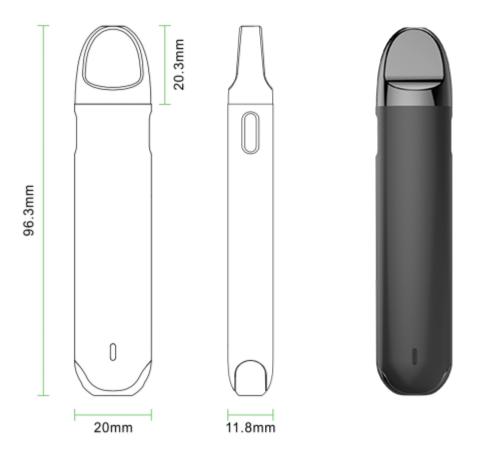

# **Dimension (Picture and Description)**

# **Main Technical Parameter**

| Item                     | Parameter             |
|--------------------------|-----------------------|
| Dimension                | 96.3 x 20 x 11.8(mm)  |
| Weight                   | 18.9g                 |
| Tank Volume              | 1.0ml                 |
| Resistance               | 1.2Ω                  |
| Aperture Size            | 1.6mm                 |
| Aperture Number          | 4                     |
| Battery Capacity         | 300mAh                |
| Heating Core Material    | Ceramic               |
| Tank Material            | PCTG                  |
| Center Post              | SS                    |
| Output Voltage           | 3.5V                  |
| Charging Voltage         | 4.5-6V                |
| Battery Life             | 300 Cycles            |
| Storage Temperature      | 23°C±5°C              |
| Working Temperature      | -10℃~+50℃             |
| Timeout Protection       | Flash Twice           |
| Short Circuit Protection | Stay on for 2 Seconds |
| Low Voltage Protection   | Flash 10 Times        |