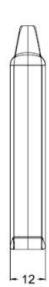

### **Dimension (Picture and Description)**

# Main Technical Parameter

| Item                     | Parameter                                              |
|--------------------------|--------------------------------------------------------|
| Dimension                | 73 x 33 x 12mm(1.0ml) , 76 x 33 x 12mm(2.0ml)          |
| Tank Volume              | 1.0ml/ 2.0ml                                           |
| Resistance               | 0.7Ω                                                   |
| Mouthpiece Material      | PC                                                     |
| Tank Material            | PCTG                                                   |
| Activation               | Draw Activated                                         |
| Preheat Mode             | 3 press on the button to activate 15s preheating at 3W |
| Battery Capacity         | 320mAh                                                 |
| Battery Housing          | Aluminum                                               |
| Output Voltage           | 2.37V                                                  |
| Storage Temperature      | 23±5℃                                                  |
| Working Temperature      | -10℃~+50℃                                              |
| Timeout Protection       | Flash Red 6 Times                                      |
| Short Circuit Protection | Flash Red 3 Times                                      |
| Low Voltage Protection   | Flash Red 10 Times                                     |
| Overload Protection      | Flash Red 3 Times                                      |