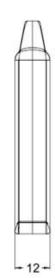

### **Dimension (Picture and Description)**

# Main Technical Parameter

| Item                     | Parameter                                              |
|--------------------------|--------------------------------------------------------|
| Dimension                | 73 x 33 x 12mm(1.0ml) , 76 x 33 x 12mm(2.0ml)          |
| Tank Volume              | 1.0ml/ 2.0ml                                           |
| Resistance               | 0.7Ω                                                   |
| Mouthpiece Material      | PC                                                     |
| Tank Material            | PCTG                                                   |
| Activation               | Draw Activated                                         |
| Preheat Mode             | 3 press on the button to activate 15s preheating at 3W |
| Battery Capacity         | 320mAh                                                 |
| Battery Housing          | Aluminum                                               |
| Output Voltage           | 2.37V                                                  |
| Storage Temperature      | 23±5℃                                                  |
| Working Temperature      | -10℃~+50℃                                              |
| Timeout Protection       | Flash Red 6 Times                                      |
| Short Circuit Protection | Flash Red 3 Times                                      |
| Low Voltage Protection   | Flash Red 10 Times                                     |
| Overload Protection      | Flash Red 3 Times                                      |