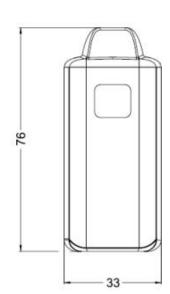

### **Dimension (Picture and Description)**

# Main Technical Parameter

| Item                     | Parameter                                              |
|--------------------------|--------------------------------------------------------|
| Dimension                | 73 x 33 x 12mm(1.0ml) , 76 x 33 x 12mm(2.0ml)          |
| Tank Volume              | 1.0ml/ 2.0ml                                           |
| Resistance               | 0.7Ω                                                   |
| Mouthpiece Material      | PC                                                     |
| Tank Material            | PCTG                                                   |
| Activation               | Draw Activated                                         |
| Preheat Mode             | 3 press on the button to activate 15s preheating at 3W |
| Battery Capacity         | 320mAh                                                 |
| Battery Housing          | Aluminum                                               |
| Output Voltage           | 2.37V                                                  |
| Storage Temperature      | 23±5℃                                                  |
| Working Temperature      | -10℃~+50℃                                              |
| Timeout Protection       | Flash Red 6 Times                                      |
| Short Circuit Protection | Flash Red 3 Times                                      |
| Low Voltage Protection   | Flash Red 10 Times                                     |
| Overload Protection      | Flash Red 3 Times                                      |