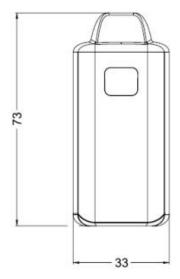

### **Dimension (Picture and Description)**

# Main Technical Parameter

| Item                     | Parameter                                              |
|--------------------------|--------------------------------------------------------|
| Dimension                | 73 x 33 x 12mm(1.0ml) , 76 x 33 x 12mm(2.0ml)          |
| Tank Volume              | 1.0ml/ 2.0ml                                           |
| Resistance               | 0.7Ω                                                   |
| Mouthpiece Material      | PC                                                     |
| Tank Material            | PCTG                                                   |
| Activation               | Draw Activated                                         |
| Preheat Mode             | 3 press on the button to activate 15s preheating at 3W |
| Battery Capacity         | 320mAh                                                 |
| Battery Housing          | Aluminum                                               |
| Output Voltage           | 2.37V                                                  |
| Storage Temperature      | 23±5℃                                                  |
| Working Temperature      | -10℃~+50℃                                              |
| Timeout Protection       | Flash Red 6 Times                                      |
| Short Circuit Protection | Flash Red 3 Times                                      |
| Low Voltage Protection   | Flash Red 10 Times                                     |
| Overload Protection      | Flash Red 3 Times                                      |